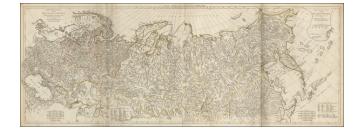

## The European Part of the Russian Empire . . . [joined with] The Asiatic Part of the Russian Empire with the Adjacent Coasts of North America . . .

Stock#:50335Map Maker:Sayer

Date:1772Place:LondonColor:Outline ColorCondition:VGSize:47 x 19.5 inches

## **Description:**

Highly detailed map of the Russian Empire at the end of the 18th Century, from Robert Sayer's *General Atlas*.

The map extends as far east as the Aleutian Islands. Derived from the cartography of the Imperial Academy in St. Petersburg.