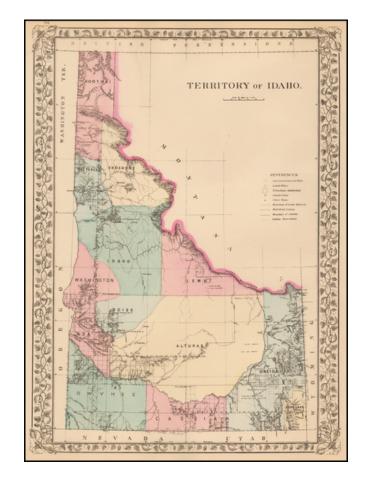

## **Territory of Idaho**

Stock#: 50294 Map Maker: Mitchell Jr.

**Date:** 1881

Place: Philadelphia Color: Hand Colored

**Condition:** VG+

**Size:** 14 x 11 inches

**Price:** SOLD

## **Description:**

A wonderful early map of Idaho, one of the earliest to appear in a Commercial Atlas.

Only 13 counties are shown. Some minor Township surveying illustrated, along with towns, mountains, rivers, Indian Reservations, Forts, and the Rocky Desert of Lava and Basalt. A wonderful early map. The earliest obtainable map of Idaho Territory to appear in a Commercial atlas.