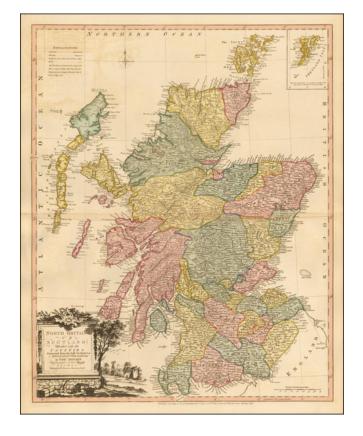

## North Britain or Scotland Divided into its Counties Corrected from the best Surveys . . .

Stock#: 50277 Map Maker: Faden

Date: 1778 Place: London

**Color:** Hand Colored

**Condition:** VG

**Size:** 31.5 x 24 inches

## **Description:**

Striking map of Scotland, colored by shires, from Faden's General Atlas.

One of the best late 18th Century maps of Scotland to appear in a commercial atlas.