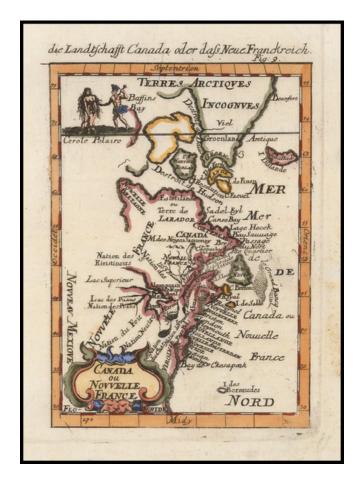

## Canada ou Nouvelle France [Virginia to Greenland]

Stock#: 50122 Map Maker: Mallet

Date: 1686Place: FrankfortColor: Hand Colored

**Condition:** VG+

**Size:**  $6 \times 4.5$  inches

Price: SOLD

## **Description:**

Interesting map of the Northeastern part of North America, from Greenland and Canada to Virginia and a peak of Florida, behind the cartouche.

Many place names are shown. From Mallet's monumental *Description de l' Univers*, first published in Paris in 1683, perhaps the greatest work of its kind in the 17th Century.