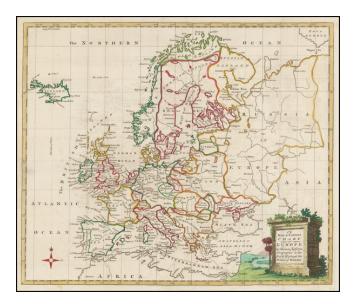

## A New & Correct Chart of Europe by Thomas Jefferys, Geographer to his Royal Highness the Prince of Wales.

| Stock#:<br>Map Maker:     | 50087<br>Gentleman's Magazine &<br>Jefferys |
|---------------------------|---------------------------------------------|
| Date:<br>Place:<br>Color: | 1760 circa<br>London                        |
| Condition:<br>Size:       | VG+<br>14.5 x 12.5 inches                   |
| Price:                    | SOLD                                        |

## **Description**:

Decorative map of Europe, engraved by Thomas Jefferys, who would go on to become one of England's most important map publishers.