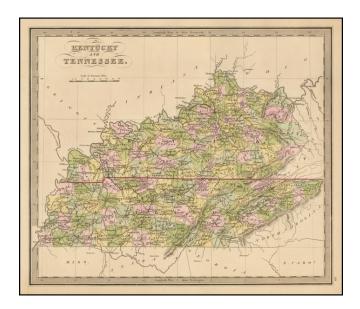

## Barry Lawrence Ruderman Antique Maps Inc.

7407 La Jolla Boulevard La Jolla, CA 92037

www.raremaps.com

(858) 551-8500 blr@raremaps.com

**Kentucky and Tennessee** 

| Stock#:    | 50002              |
|------------|--------------------|
| Map Maker: | Greenleaf          |
| Date:      | 1842               |
| Place:     | Brattleboro, VT    |
| Color:     | Hand Colored       |
| Condition: | VG+                |
| Size:      | 12.5 x 10.5 inches |
| Price:     | SOLD               |

## **Description:**

Detailed map of Tennessee and Kentucky hand colored by county.

Shows railroads, travel routes, topography, towns, and waterways. This map is from Greenleaf's scarce *New Universal Atlas*.