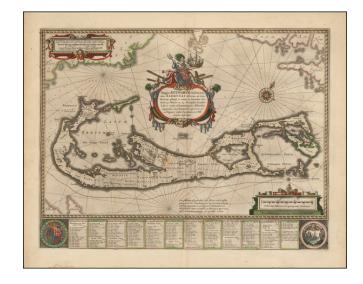

#### With a Magnificent Image of Poseidon, Greek God of the Sea

Finely colored example of Blaeu's highly sought after map of Bermuda.

The map is embellished with a striking decorative cartouche, compass rose, and remarkable detail for the island, including a complete list of land owners. The map is based upon John Norwood's survey of 1618. The table at the bottom includes a list of the proprietors, divided by Tribe and the number of shares purchased by each Proprietor, along with a number key, identifying the land owned by each of the shareholders.