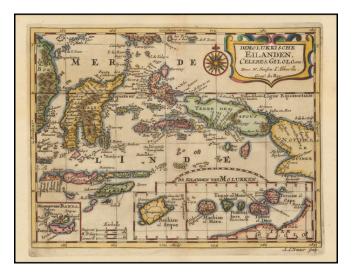

## Barry Lawrence Ruderman Antique Maps Inc.

7407 La Jolla Boulevard La Jolla, CA 92037

www.raremaps.com

(858) 551-8500 blr@raremaps.com

De Molukkische Eilanden; Celebes, Gilolo, enz

| Stock#:<br>Map Maker: | 49951<br>Sanson |
|-----------------------|-----------------|
| Date:                 | 1657 (1683)     |
| Place:                | Paris           |
| Color:                | Hand Colored    |
| <b>Condition:</b>     | VG+             |
| Size:                 | 10 x 7.5 inches |
| Price:                | SOLD            |

## **Description:**

Fine example of the Spice Islandsa and Vicinity, first published by Nicholas Sanson in 1657.

Sanson was the Royal Geographer to the King of France and perhaps the most important commercial mapmaker of his generation.