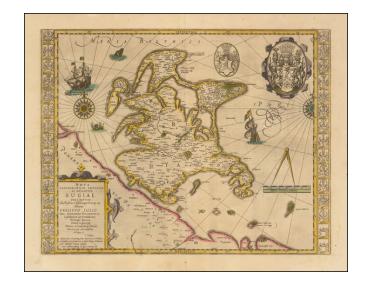

## Nova Famigerabilis Insulae Ac Ducatus Rugiae Descriptio Illustrissimo Celsissimoque Prinicip ac Dominio Philippo Iulio . . .

**Stock#:** 49867 **Map Maker:** Jansson

Date: 1630 circaPlace: AmsterdamColor: Hand Colored

## **Description:**

Striking hand-colored example of this decorative map, including two compass roses, sailing ships, sea monsters and massive coat of arms, plus the smaller coat of arms along both side borders, filled with the coats of arms of the island's leading families.

Usual plate crack next to title cartouche.