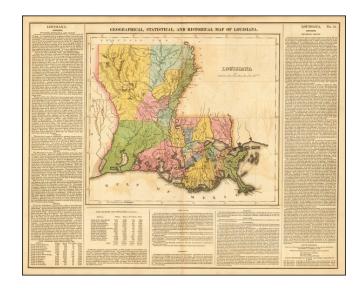

## Geographical, Statistical and Historical Map of Louisiana

**Stock#:** 49772

Map Maker: Carey & Lea

**Date:** 1823

Place: Philadelphia Color: Hand Colored

**Condition:** VG

**Size:** 21 x 16.5 inches

Price: SOLD

## **Description:**

Nice example of this fine map of Louisiana, from the 1823 edition of Carey & Lea's *Geographical*, *Statistical and Historical Atlas*.

Many parishes still not formed. Size includes text below map, which includes wonderful contemporary details concerning the topography, indigenous lands, rivers, climate, towns, manufacturing, commerce, education, history, population by county (divided into white, free colored, and slaves) and information concerning important battles.

From the first edition of Carey & Lea's Atlas. The atlas was issued in 6 editions in English, French & German between 1822 and 1827.