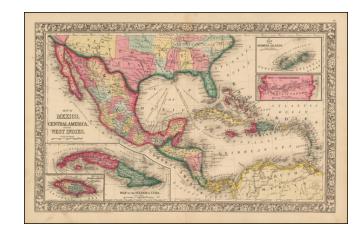

## Map of Mexico, Central America, and the West Indies [Insets of Bermuda, Cuba, Jamaica and Panama Railroad]

**Stock#:** 49696 **Map Maker:** Mitchell Jr.

**Date:** 1852

Place: Philadelphia Color: Hand Colored

## **Description:**

Attractive map of Mexico, the Caribbean and the Gulf Coast, with large insets of Cuba, Bermuda, Jamaica, and the Isthmus of Panama. The map also has a small inset of Jamaica. Includes decorative borders. A finely detailed map. Shows shipping routes from New Orleans to points throughout the Caribbean.