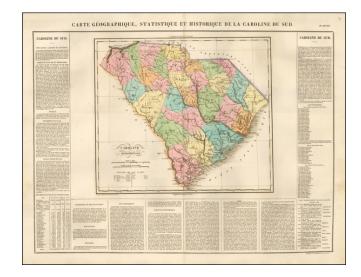

## (South Carolina) Carte Geographique, Statistique Et Historique De La Caroline Du Sud

Stock#: 49665 Map Maker: Buchon

**Date:** 1825 **Place:** Paris

Color: Hand Colored

**Condition:** VG+

**Size:**  $15 \times 13$  inches

## **Description:**

The French edition of Carey & Lea's sought after map of South Carolina.

The map is hand colored by counties and shows the various towns, roads, rivers, bridges, and a host of other details.

Surrounded by text describing the state, its population, governors, religion, education, commerce, climate topography and other details.

From the French edition of Carey & Lea's American Atlas. A gorgeous example. The French edition is known for being a superior work, using better paper and a superior engraving technique. Remarkable detail for the period.