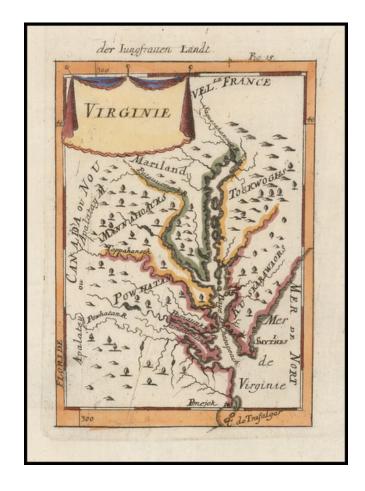

## Virginie

Stock#: 49661 Map Maker: Mallet

Date: 1686Place: FrankfurtColor: Hand Colored

**Condition:** VG+

**Size:** 6 x 4 inches

Price: SOLD

## **Description:**

Interesting early map of Virginia, from the German edition of Mallet's Description De L'Univers.

The map is based upon Augustine Hermann's map of 1673 and later maps of the region. Extends from the Saquesahanoug R in the North to Pomejok and C. de Trafalgar in the South, and inland along the Powhatan R and Toppoahonoc R. Jamestown is located, as is Smythe's Island.