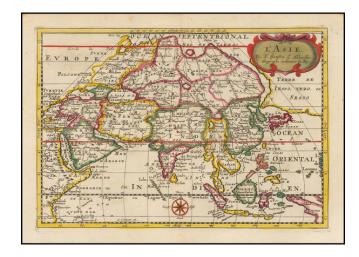

## L'Asie . . .

**Stock#:** 49630 **Map Maker:** Sanson

**Date:** 1657 (1683)

**Place:** Paris

**Color:** Hand Colored

**Condition:** VG+

**Size:** 11 x 7.5 inches

**Price:** SOLD

## **Description:**

Fine old color example of this striking map of Asia, first published in 1657 by Nicolas Sanson, the Royal Geographer to the King of France.

The map includes Korea (Coroy) shown as an island in a very strange shape and a massive Terre de Iesso, Yezo ou Sesso.