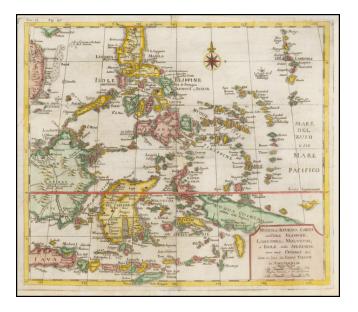

## Nuova et Accurata Carta dell' Isole Filippine, Ladrones, a Moluccos o Isole della Speziarie come anco Celebes &c.

- Stock#:
   49607

   Map Maker:
   Tirion
- Date:1740 circaPlace:VeniceColor:Hand ColoredCondition:VG+Size:12.5 x 11 inches
- Price: Not Available

## **Description:**

Scare map of Southeast Asia, from the Second Italian edition of Thomas Salmon's, *Modern History: or, the present state of all Nations. . .* entitled *Lo Stato Presente...* published in Venice from 1740-1762.

The maps are attributed to Tirion in Amsterdam, although quite possibly they were engraved in Venice.