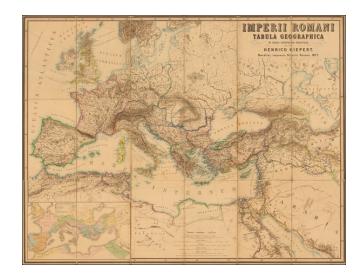

## Imperii Romani Tabula Geographica in usum scholarum descripta Auctore Henrico Kiepert . . . 1877

**Stock#:** 49592 **Map Maker:** Kiepert

Date: 1877Place: BerlinColor: Condition: VG

**Size:** 60 x 80.5 inches

## **Description:**

Rare Large format map of the Roman Empire, published in Berlin by Kiepert.

Includes a large inset of the Mediterranean, color coded to show ancient civilizations.

The map was intended as a teaching tool for teaching ancient history and the date of their conquest by the Roman Empire.