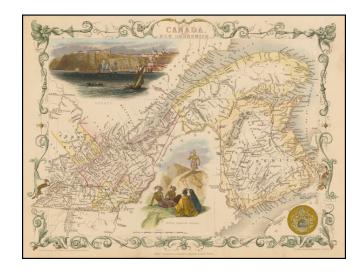

## **Description:**

Stunning full color example of Tallis's decorative map of East Canada.

Highly detailed, showing counties and townships. Decorative vignettes of Quebec, North American Indians and the Canadian Seal.

Engraved for R. Montgomery Martin's Illustrated Atlas. Tallis was one of the last great decorative map makers. His maps are prized for the wonderful vignettes of indigenous scenes, people, etc.