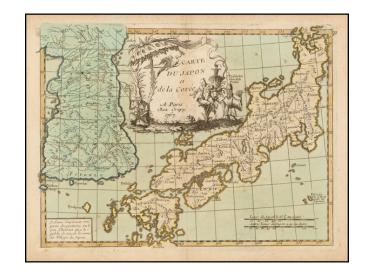

## Carte Du Japon et de la Coree . . . 1767

**Stock#:** 49416 **Map Maker:** Crepy

**Date:** 1767 **Place:** Paris

**Color:** Hand Colored

**Condition:** VG

**Size:** 11 x 8 inches

**Price:** SOLD

## **Description:**

Rare Crepy edition of this decorative map of Japan and Korea, published in Paris.

Japan is divided into its provinces, with mountains, lakes and rivers named. Korea includes major cities, lakes, rivers and mountains. Decorative cartouche.