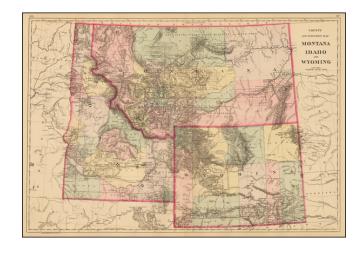

## County and Township Map Montana, Idaho, and Wyoming

**Stock#:** 49336 **Map Maker:** Mitchell Jr.

**Date:** 1888

Place: Philadelphia Colored Hand Colored

**Condition:** VG+

**Size:** 21 x 14.5 inches

**Price:** SOLD

## **Description:**

Excellent early map of Idaho, Montana and Wyoming Territories. Wyoming has only 7 counties. Montana has 11 counties. Idaho has 13 counties.

The map shows Indian reservations, mountain ranges, towns, roads, and rivers. One of the most detailed maps of the era.