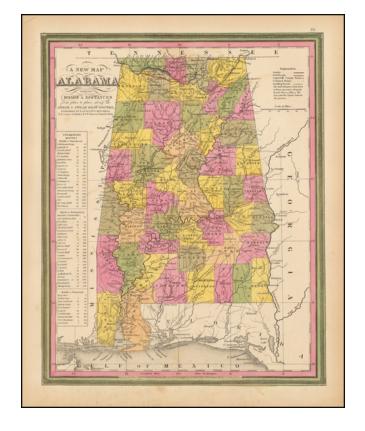

## A New Map Of Alabama with its Canals, Roads, Distances from Place to Place, along the Stage & Steam Boat Routes . . .

Stock#: 49269 Map Maker: Mitchell

**Date:** 1846

Place: Philadelphia Colored Hand Colored

## **Description:**

Detailed and interesting map of Alabama, hand colored by county and showing towns, rivers, bays, lakes, railroads, roads, distances, forts, etc.

Includes tables of Steam Boat routes and distances. A nice example of this increasing difficult to obtain pre-Civil War map.