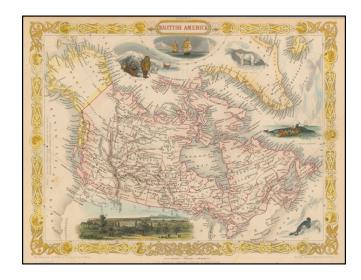

## **British America**

**Stock#:** 49267 **Map Maker:** Tallis

Date: 1851 Place: London

**Color:** Hand Colored

**Condition:** VG+

**Size:**  $13 \times 10$  inches

**Price:** SOLD

## **Description:**

Gorgeous full color example of Tallis' map of British America, with vignettes showing Whale Fishing, Montreal, Fury and Hecla ships asail.

Beautiful decorative border. Engraved for *R. Montgomery Martin's Illustrated Atlas*. Tallis was one of the last great decorative map makers. His maps are prized for the wonderful vignettes of indigenous scenes, people, etc.