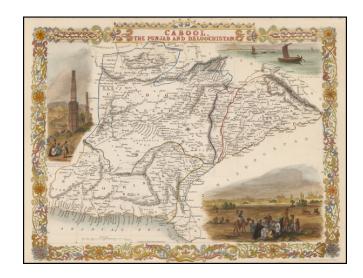

## Cabool, The Punjab and Beloochistan

**Stock#:** 49202 **Map Maker:** Tallis

Date: 1851 Place: London

**Color:** Hand Colored

**Condition:** VG+

**Size:**  $13 \times 9.5$  inches

**Price:** SOLD

## **Description:**

Nice example of this decorative regional map, covering Afghanistan and part of Pakistan.

Decorative vignettes of boats on the Indus, Lahore and Sulton Mahmoud's Minars and Fortress, Ghuznee. Engraved for *R. Montgomery Martin's Illustrated Atlas*. Tallis was one of the last great decorative map makers. His maps are prized for the wonderful vignettes of indigenous scenes, people, etc.