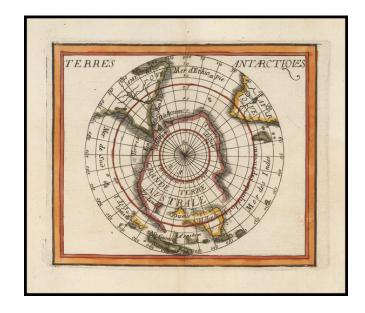

## **Terres Antarctiques**

**Stock#:** 49198 **Map Maker:** Du Val

**Date:** 1663 circa **Place:** Paris

Color: Hand Colored

**Condition:** VG+

**Size:**  $5 \times 5$  inches

**Price:** SOLD

## **Description:**

Rare map of the Southern Hemisphere, illustrating the known and imagined lands of the Antarctic Regions.

The map provides a fine accounting of the lands of the South Polar regions, some of which were fictional.

The map includes outlines of Antarctic continent as well as showing the Dutch discoveries in Australia and New Zealand.