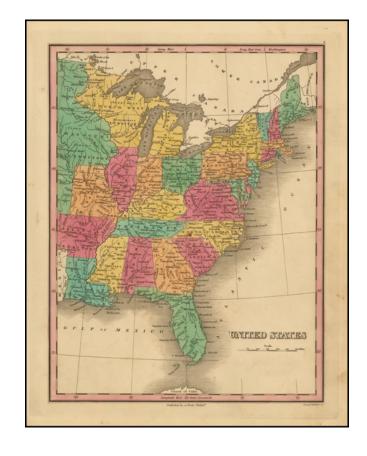

## **United States**

Stock#: 49184 Map Maker: Finley

**Date:** 1826

Place: Philadelphia Colored Hand Colored

**Condition:** VG+

**Size:** 8.5 x 11.5 inches

Price: SOLD

## **Description:**

Interesting map of the eastern U.S. extending west to show a massive Missouri Territory.

Shows an oversized Northwest Territory, double wide Arkansas Territory and naming Michigan Territory within its approximate current borders. However, the map lacks the Upper Peninsula, which is part of Northwest Territory.

Includes early forts and Indian regions.