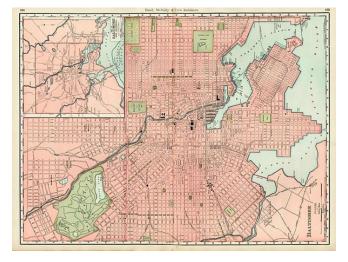

## **Description:**

Detailed, large map of city showing parks, rivers with small inset map of Baltimore and Environs. An excellent large format map of the period from one of the major American map publishers of the 1870s.