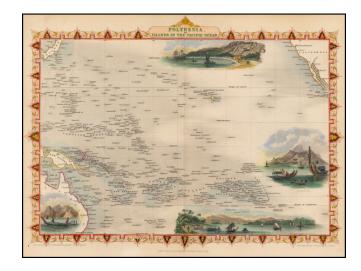

## **Description:**

Decorative full color example of this wonderful map of the South Pacific, with large vignettes of Kalakakooa Sandwich Islands, Otaheite, the Harbour of Dory in New Guinea and Resolution Bay, Marquesas.

The view of Captain Cook's landing at Hawaii at the top center is a relatively accurate depiction of the original view published in the Official Journal for Cook's Third Voyage.

Engraved for R. Montgomery Martin's Illustrated Atlas. Tallis was one of the last great decorative map makers. His maps are prized for the wonderful vignettes of indigenous scenes, people, etc.