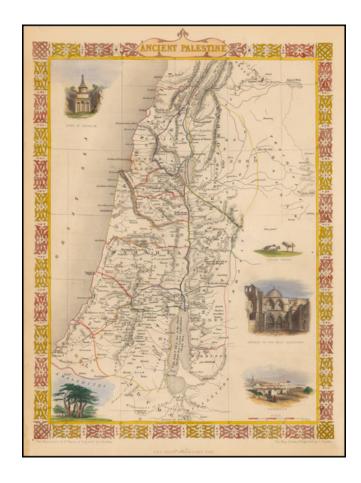

## **Description:**

Decorative full color example of this marvelous map of Palestine.

The map includes decorative vignettes of Tomb of Absalom, Church of the Holy Sepulchre, Nazareth, Ancient Cedars of Lebanon and Syrian Sheep.

Engraved for *R. Montgomery Martin's Illustrated Atlas*. Tallis was one of the last great decorative map makers. His maps are prized for the wonderful vignettes of indigenous scenes, people, etc.