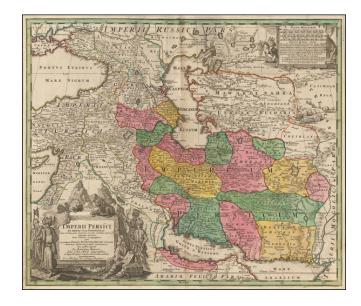

## **Description:**

Detailed map of the Persian Empire, published by Homann.

The maps extends from the Black Sea, Khasikstan and Turkistan in the North to the Red Sea, Persian Gulf, Euphrates and the Mediterranean in the South, showing almost all of Cyprus. Decorative map, showing cities, mountains, rivers, lakes, roads, etc.

Large decorative carouche and smaller cartouche.