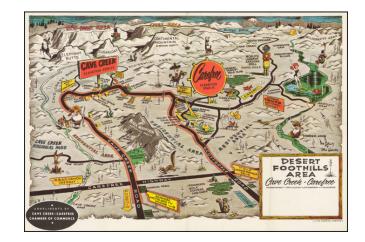

## [Phoenix area] Desert Foothills Area Cave Creek - Carefree

**Stock#:** 49038

Map Maker: Barclay & Warner

**Date:** 1960 circa **Place:** Carefree, AZ

**Color:** Color **Condition:** VG+

**Size:** 17.5 x 11.5 inches

## **Description:**

Fine promotional map for the northern part of the Phoenix area.

Illustrates the developing suburbs of the Scottsdale/Phoenix area, as new residential areas open up in the foothills.

Shows the nearby terrain and drainages, as well as the churches, businesses and post offices.

Shows the major roads and highways throughout.