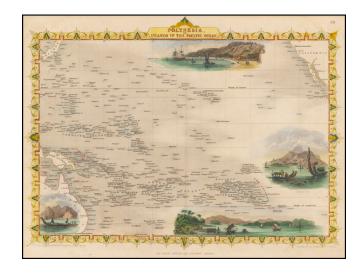

## **Description:**

Decorative full color example of this wonderful map of the South Pacific, with large vignettes of Kalakakooa Sandwich Islands, Otaheite, the Harbour of Dory in New Guinea and Resolution Bay, Marquesas.

The view of Captain Cook's landing at Hawaii at the top center is a relatively accurate depiction of the original view published in the Official Journal for Cook's Third Voyage.

Engraved for R. Montgomery Martin's Illustrated Atlas. Tallis was one of the last great decorative map makers. His maps are prized for the wonderful vignettes of indigenous scenes, people, etc.