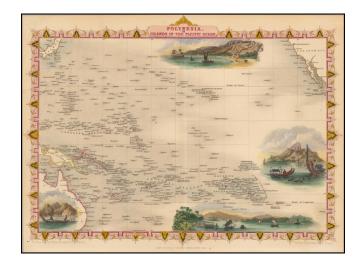

## Polynesia, or Islands In the Pacific Ocean

**Stock#:** 49013 **Map Maker:** Tallis

Date: 1851 Place: London

**Color:** Hand Colored

**Condition:** VG+

**Size:**  $13 \times 9.5$  inches

Price: SOLD

## **Description:**

Decorative full color example of this wonderful map of the South Pacific, with large vignettes of Kalakakooa Sandwich Islands, Otaheite, the Harbour of Dory in New Guinea and Resolution Bay, Marquesas.

The view of Captain Cook's landing at Hawaii at the top center is a relatively accurate depiction of the original view published in the Official Journal for Cook's Third Voyage.

Engraved for R. Montgomery Martin's Illustrated Atlas. Tallis was one of the last great decorative map makers. His maps are prized for the wonderful vignettes of indigenous scenes, people, etc.