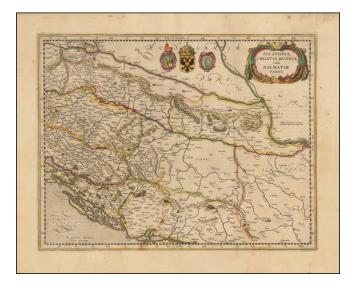

## Sclavonia, Croatia, Bosnia, cum Dalmatiae cum Dalmatiae Parte

- Stock#:49005Map Maker:Hondius
- Date:1640 circaPlace:AmsterdamColor:Hand ColoredCondition:VGSize:18 x 14 inches

**Price:** \$ 345.00

## **Description:**

Decorative old color example of this fine map of the Balkans and the Gulf of Venice, with a large decorative cartouche.

Includes Slovenia, Croatia, Bosnia, Herzegovina and the western half of Serbia, extending to Belgrad.

Includes 3 large coat of arms.