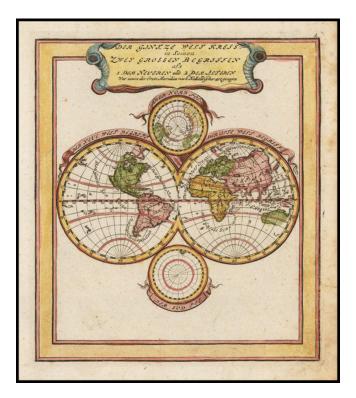

## Der Gantze Welt Kreis in Seinen Zwey Grossen Begriffen . . .

| Stock#:<br>Map Maker: | 49004<br>Bodenehr  |
|-----------------------|--------------------|
| Date:                 | 1704               |
| Place:                | Augsburg           |
| Color:                | Hand Colored       |
| <b>Condition:</b>     | VG                 |
| Size:                 | $6 \ge 5.5$ inches |
| Price:                | SOLD               |

## **Description:**

Charming double hemisphere map of the World, showing California as an Island and an incomplete Australia and New Zealand.

Includes two smaller hemispheres on a polar projection, both of which are largely fanciful. From Bodenehr's *Atlas Curieux*... first issued in 1704.