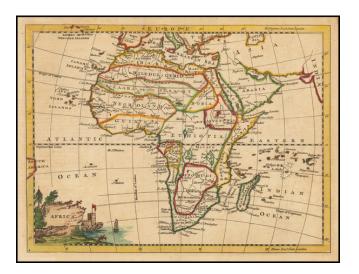

## Africa

| Stock#:           | 48981           |
|-------------------|-----------------|
| Map Maker:        | Jefferys        |
| Date:             | 1754            |
| Place:            | London          |
| Color:            | Hand Colored    |
| <b>Condition:</b> | VG+             |
| Size:             | 9.25 x 7 inches |
| Price:            | SOLD            |

## **Description:**

Interesting map of Africa, filled with conjecture in the interior parts of the continent and showing numerous place names, real and imagined.

Excellent effort to show the contemporary geo-political borders of the mid 18th Century.