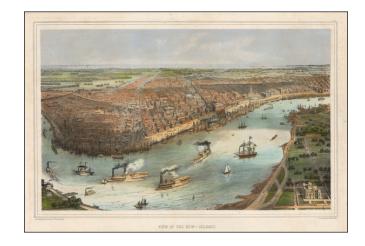

## Bird's Eye View of New-Orleans

Stock#: 48949 Map Maker: Bachmann

**Date:** 1855 circa **Place:** Paris

**Color:** Hand Colored

**Condition:** VG

**Size:** 24 x 15.5 inches

**Price:** SOLD

## **Description:**

Fine bird's eye view of New Orleans, published in the 1850s, based upon a view by Bachmann.

A fine aerial view of the New Orleans, Louisiana, waterfront showing the cityscape, busy ports, and steamboats and ships in the Mississippi River.