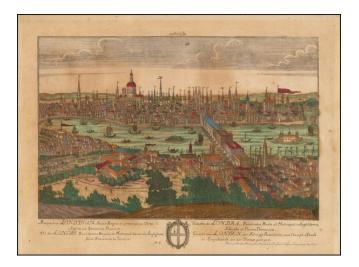

## Prospectus Londinum, Sedes Regia, et praecipua Urbs in Anglia ad Temesium Fluvium .

Stock#:48931Map Maker:Haffner / Rupprecht

Date:1745Place:AugsburgColor:Hand ColoredCondition:VGSize:17.5 x 13 inches

## **Description:**

Rare bird's eye view of London, with the Thames, London Bridge, St. Paul's Cathedral and Tower of London, published in Augsburg.

An unusual and highly stylized view of London. The river Thames is bustling with activity, while the Globe Theatre can be seen on the southern bank.

The view is very rare on the market.

**Detailed Condition:** 

Old Color