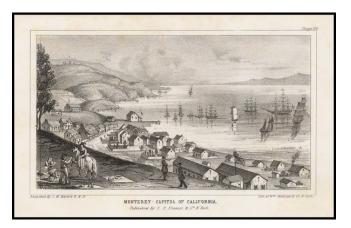

## Barry Lawrence Ruderman Antique Maps Inc.

7407 La Jolla Boulevard La Jolla, CA 92037

www.raremaps.com

(858) 551-8500 blr@raremaps.com

**Monterey - Capitol of California** 

| Stock#:           | 48930          |
|-------------------|----------------|
| Map Maker:        | Endicott & Co. |
| Date:             | 1849           |
| Place:            | New York       |
| Color:            | Uncolored      |
| <b>Condition:</b> | VG+            |
| Size:             | 5 x 7 inches   |
| Price:            | SOLD           |

## **Description:**

Scarce early view of Monterey, sketched by J.W. Revere, U.S.N. and lithographed by Endicott in New York. The view shows the town and harbor of Monterey at the outset of the gold rush.