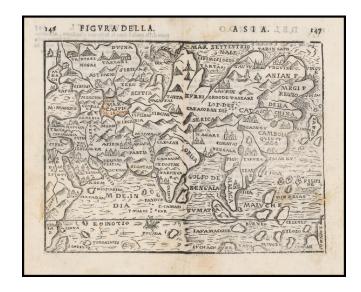

## **Description:**

Fine dark impression of Guiseppe Rosaccio's map of Asia..

The map shows a fascinating early depiction of Asia, with many place names.

China is shown, including the Wall. No sign of Korea. Very early appearance of the Philippines (Filipine and Mindenao).

Sea monster and sailings ship also shown.