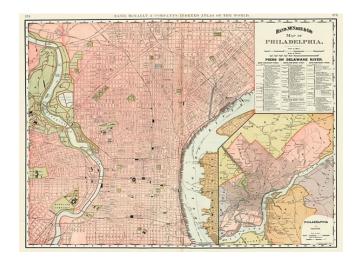

## Philadelphia

**Stock#:** 4885

Map Maker: Rand McNally & Company

**Date:** 1894 **Place:** Chicago

**Color:** Hand Colored

**Condition:** Fine

**Size:** 26 x 19 inches

**Price:** SOLD

## **Description:**

Detailed, large map of city with all piers listed on the Delaware River, Inset of Philadelphia and Vicinity in lower right hand corner. An excellent large format map of the period from one of the major American map publishers of the 1870s.