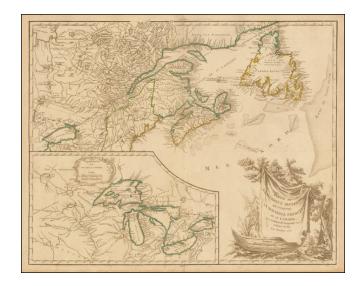

## Partie De L'Amerique Septent? Qui comprend La Nouvelle France ou Le Canada . . . [Large Great Lakes Inset]

- Stock#:48752Map Maker:de Vaugondy
- Date:1755 circaPlace:ParisColor:Hand ColoredCondition:VG+Size:25 x 19 inches

## **Description:**

Decorative and highly detailed map of New England and Part of Canada, extending east to Newfoundland, with a large inset map of the Great Lakes.

The large inset of the Great Lakes is based upon Bellin's map, and provides one of the best large format up to date depctions of the region, following Bellin's seminal work, based upon Charlevoix's account of the region.