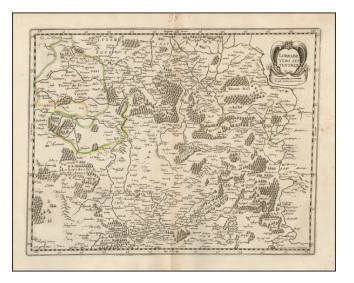

## Lorraine vers Septentrionale

| Stock#:    | 48660                  |
|------------|------------------------|
| Map Maker: | Anonymous / Bouguereau |

- Date:1640 circaPlace:ParisColor:UncoloredCondition:VG+Size:13.5 x 18.5 inches
- Price: Not Available

## **Description**:

Rare late edition of Francois Bougereau's map of Lorraine region, first published in 1594.

The map shows the northern part of Lorraine, based upon an earlier map by Mercator.

This edition has the credit of Bougereau (and later imprint of Le Clerc) removed and the cartouche revised, but is definitely the original plate.