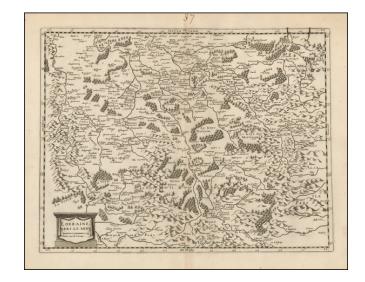

## Lorraine vers Le Midy

**Stock#:** 48659

Map Maker: Anonymous / Bouguereau

Date: 1640 circa
Place: Paris
Color: Uncolored

**Condition:** VG+

**Size:** 13.5 x 18.5 inches

**Price:** SOLD

## **Description:**

Rare late edition of Francois Bougereau's map of Lorraine region, first published in 1594.

The map shows the southern part of Lorraine, based upon an earlier map by Mercator.

This edition has the credit of Bougereau (and later imprint of Le Clerc) removed and the cartouche revised, but is definitely the original plate.