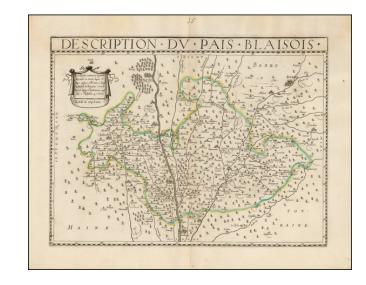

## **Description Du Pais Blaisois**

**Stock#:** 48633 **Map Maker:** Anonymous

Date: 1640 circa Place: Paris Color: Uncolored

**Condition:** VG

**Size:** 17 x 13 inches

**Price:** SOLD

## **Description:**

Rare early map of Blaisois, which is apparently a substantially revised version of Jean Le Clerc's map of the same title.

All of the cartouches removed or revised from the earlier Le Clerc edition.

The map is centered on the Loire River and extending from Orleans to Amboise and from Boudun and Bourges to Chasteaudun.