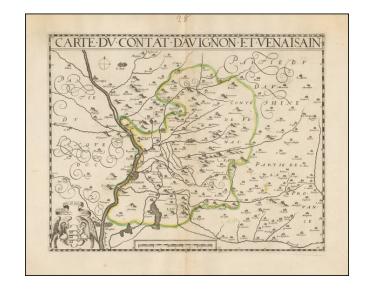

## Carte du Contat D'Avignon et Venaisain

**Stock#:** 48601

Map Maker: Anonymous / Le Clerc

**Date:** 1630 circa **Place:** Paris

**Color:** Outline Color

**Condition:** VG

**Size:** 13.5 x 16.5 inches

**Price:** SOLD

## **Description:**

Unrecorded map of the Avignon region, published in Paris circa 1630.

The map appears to be a later variant state of Jean Le Clerc's map of Avignon, with Le Clerc's name removed, the scale of miles modified and other changes made to the map in the state which included Le Clerc's name.