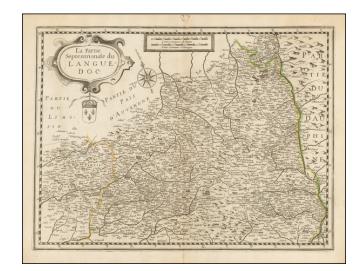

## La Partie Septentrionale du Languedoc

Stock#: 48600 Map Maker: Anonymous

Date: 1630 circa Place: Paris?

**Color:** Outline Color

**Condition:** VG+

**Size:** 14 x 18 inches

**Price:** \$ 375.00

## **Description:**

Unrecorded map of the northern part of Languedoc, based upon Henricus Hondius's map of the same region.

Our research of the map turns up on source information. The example in the National Library of France is attributed to Hondius, but this is clearly printed with a difference copper plate. The most obvious difference between this map and the Hondius map is the lack of embellishment surrounding the coast of arms below the title cartouche.