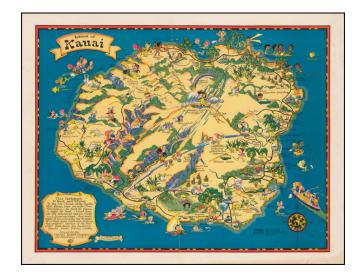

## **Island of Kauai**

**Stock#:** 48565

Map Maker: Taylor White

Date: 1931Place: BostonColor: Condition: VG+

**Size:** 14.5 x 11.5 inches

**Price:** SOLD

## **Description:**

Marvelous whimsical map of Kauai by Ruth Taylor White, one of the most famous pictograph artists of the period.

Ruth Taylor White was among the most prolific makers of pictographic maps. Her whimsical style combines her artistic skills with local color and flavor, making her maps among the most collected pictographic maps.