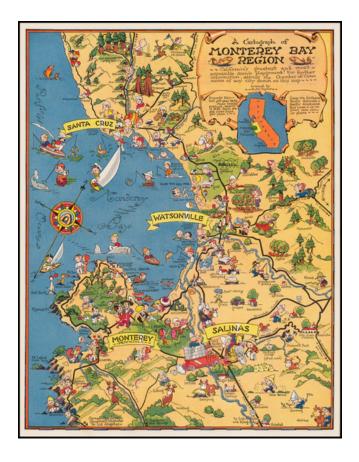

## A Cartograph of Monterey Bay Region ~~ California's greatest and most accesible scenic playground! . . . Limned by Ruth Taylor

**Stock#:** 48486

Map Maker: Taylor White

**Date:** 1933 circa **Place:** San Francisco

## **Description:**

Rare pictographic map of Monterey County, drawn by Ruth Taylor White, one of America's most famous map pictograph artists.

The map is scarce, this being only the second example we have seen.