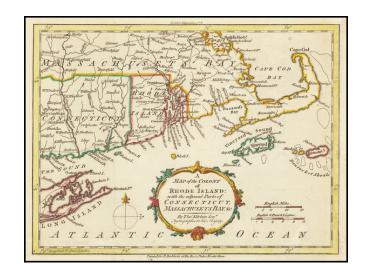

## A Map of the Colony of Rhode Island: with the adjacent Parts of Connecticut, Massachusetts Bay

**Stock#:** 48460

Map Maker: Political Magazine

Date: 1782Place: LondonColor: Uncolored

**Condition:** VG

**Size:** 14.5 x 11 inches

## **Description:**

Rare map of Massachusetts, Rhode Island and part of Connecticut, engraved by John Lodge for the *Political Magazine*.

Shows early counties, towns, islands, ports, mountains, rivers, and other details.