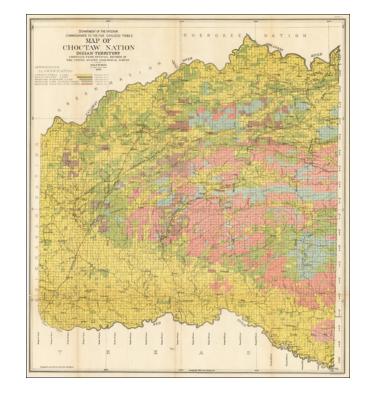

## **Description:**

Striking map of the Choctaw Nation lands in Indian Territory, showing the Approximate Classifications of lands.

The map depicts the various land classifications in the Choctaw Nation, including Agricultural, Prairie, Hilly and Mountain Lands and Lands with and without Pine Timber. The map also depicts towns, roads, rivers, and other details.

Detailed and decorative for the period.