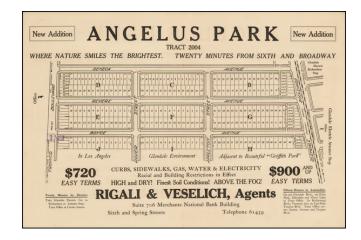

## Angelus Park Where Nature Smiles The Brightest. Twenty Minutes From Sixth and Broadway (Includes advertising for Racial Covenants)

Stock#: 48298 Map Maker: Anonymous

Date:1922 circaPlace:Los AngelesColor:Uncolored

#### Racial and Building Restrictions in Effect

Fine promotional map of a section of Glendale, promoting the Angelus Park tract.

Detailed advertising and promotional information at the bottom of the map, advertising "Curbs, Sidewalks, Gas, Water & Electricity."

Includes plain language advertising Racial Covenants.